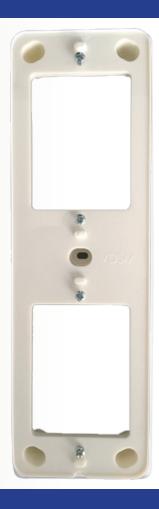

### **Vertical Double Surface Mount**

It comprises of a deep mounting block to allow for the surface mounting of the Prox Rex, Press Rex, Em Rex and Smart Em Rex Units on a solid wall.

## Features:

- Allows for the surface mounting of all Trojan egress products on to solid walls
- ▼ It has knock outs in the top, botton and on both sides for 20mm conduit entries.
- ▼ It has locating pins for the correct placement of the egress units so that the Vertical Double surround fits perfectly.
- ▼ It comes complete with product fixing screws
- ▼ The Prox Rex / Press Rex is positioned in the top apperture as it is the most commonly used unit
- ▼ It matches the standard units in colour and shape

# **Specifications:**

- ▼ The unit is 245mm H x 78mm W x 25mm D and secures flush with the wall.
- ▼ The Em Rex would be mounted at a height of 1000mm from the floor with the Prox Rex above.