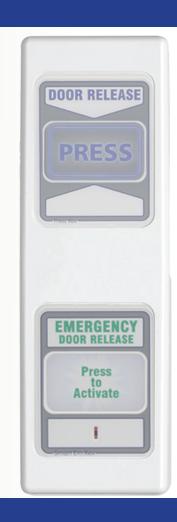

### Double Surround for the Prox Rex<sup>®</sup> Press Rex, Em Rex and Smart Em Rex<sup>®</sup>

This allows the Prox Rex / Press Rex and Em Rex / Smart Em to be mounted one above the other for a neat and tidy installation.

#### Features:

- Prox Rex is positioned in the top apperture as it is the commonly used unit
- It matches the standard units in colour and shape
- Compatible with the Vertical Double Flush Box
- The Em Rex / Smart Em would be positioned below the Prox Rex and Smart Em Rex for total egress solution

#### **Specifications:**

▼ The unit is 240mm H x 77mm W x 27mm D and secures flush with the wall.

developing innovative egress solutions since

 The Em Rex would be mounted at a height of 1000mm from the floor with the Prox Rex above.