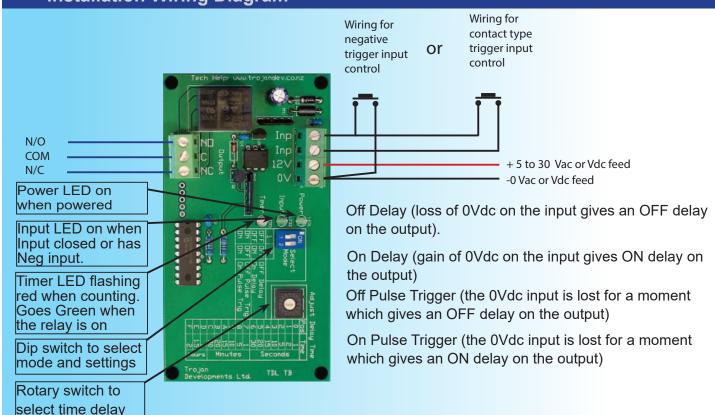

## **Installation Wiring Diagram**

## **Specifications:**

and the table of

- 0.5 Second to 2 Hour selectable
- operating Voltage 9 to 16Vdc 17mA at 13.6 Vdc standby and 57mA energised
- Input terminals for a switched contact or a negative trigger
- Single Pole Double Throw relay output
- Contacts rated at 8 Amps AC/DC
- Dimensions: 110mm (w) x 60mm (h) x 23mm (d)