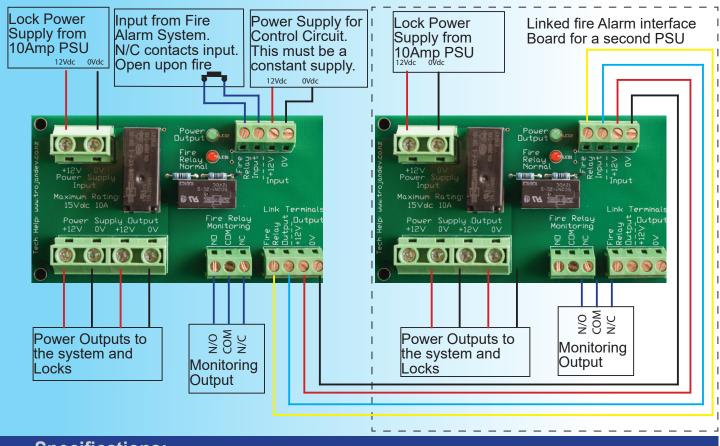

## **Fire Alarm Interface Board**

The TDL-FAB is a Fire Alarm Interface board which allows for the control of the power to the Access Control system via an input from the Fire Alarm system to drop power from the Access controlled doors upon fire alarm activation.

The TDL-FAB can also be daisy chained to other FABs to only require one Fire Alarm input for multiple power supplies.

#### **Installation Wiring Diagram**