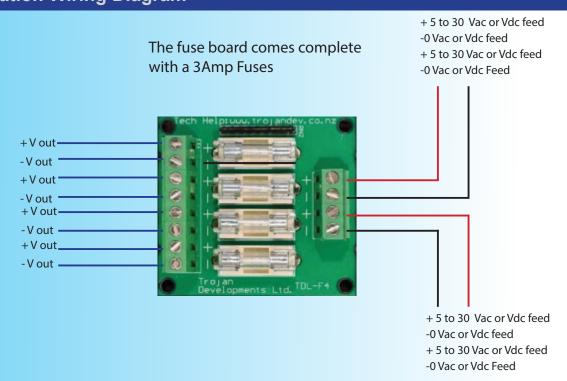

## **Installation Wiring Diagram**

#### **Specifications:**

- 4-Way Fuse Board
- Fuse size: 20mm x 5mm
- Terminals for positive and negative outputs the positive outputs are fused
- Suitable for AC and DC power supplies
- Maximum supply current per 4-way fuse board is 20 Amps
- Maximum output current is 5 Amps
- ▼ Dimensions: 55mm (w) x 60mm (h) x 23mm (d)