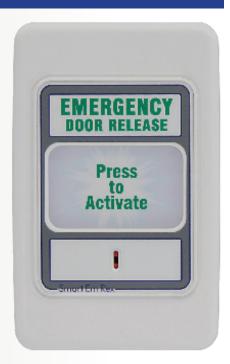

# Smart Em®

### **Emergency Exit Device with LED Back Lighting**

The Smart Em operates the same way as the standard Em Rex® (Emergency Exit Device) but it operates on either 12Vdc or 24Vdc.

The Smart EM® also has LED Back Lighting which allows both easy location and greater safety in emergencies involving areas of limited lighting.

#### Features:

- No breaking of glass when operated
- Two outputs: one set to break lock power and one set for status monitoring
- Visual confirmation of activation
- Audible confirmation of activation
- Ancillary input for remote operation of sounder
- Minimal moving parts
- LED back lighting to allow the unit to be easily located
- ▼ Field resettable unit. A reset tool is supplied with every unit
- Compatible with the Em Cover for extra protection
- ▼ Fits the TDL Surface Mounting Kit and optional surrounds
- Em Cover can be fitted to this unit to avoid malicious use
- The face plate will not deteriorate over time and is easily cleaned