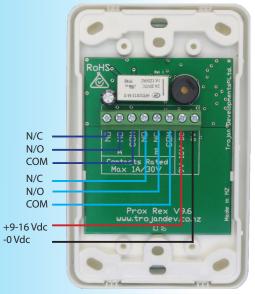

## **Installation Wiring diagram**

Set "A" Contacts connect to the Request to Exit input on the Access Control door module. You might need an EOL resistor.

Set "B" Contacts are used when there is a requirement for a second input to control the door direct.

The + 9 to 16Vdc supply has to be from the same Power Supply as the reader. Not the Lock PSU.

Red LED flashes every 5 seconds

Green LED operates upon activation and stays -

Touch sensitive area