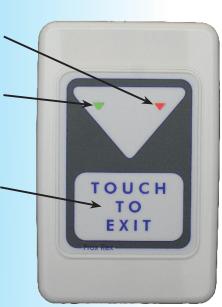

The + 9 to 16Vdc supply has to be from the same Power Supply as the reader. Not the Lock PSU.

Red LED flashes every 5 seconds

Green LED operates upon activation and stays -

Touch sensitive area