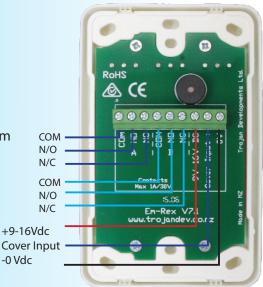

## **Installation Wiring Diagram**

Set "A" Contacts wire in series with the lock power using the Com and Normaly closed contacts.

Set "B" Contacts can be connected direct to the alarm input on the CCTV system for recording the door upon activation of the Emergancy Break glass unit.

The +9 to 16Vdc supply has to be from the same Power Supply as the reader. Not the Lock PSU. The cover input can also be operated with a

+9 - 16Vdc from the same power supply source.