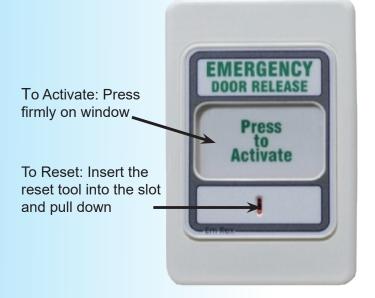

## **Emergency Exit Device for use with Access Control Systems**

The Em Rex® (Emergency Exit Device) is an emergency door release unit which can be used on its own or in conjunction with the Prox Rex ® units, to make up a total access controlled exit solution. The Em-Rex has to be mounted below the Prox Rex or Press Rex units