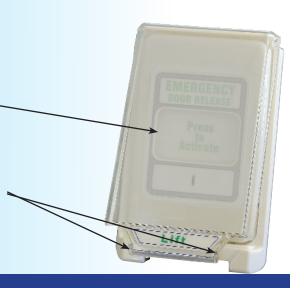

## **Cover for use with Emergency Exit Device - Monitored**

The Em Cover is for use with the Em Rex<sup>®</sup> unit to deter unintended or malicious activation of the unit when it is installed in a public area. The monitored version has two outputs which can be used to monitor the operation of the cover.

Wiring diagram showing the connections to the Em Rex . / Smart Em Rex.

The cover is made from polycarbonate so it is very strong and resistant to mis-use or vandalism.

The cover is held closed by two little nodules on either side of the lift up cover which lock in and inhibit the lifting of the cover. These can be filed down to make it easer to open the unit if required