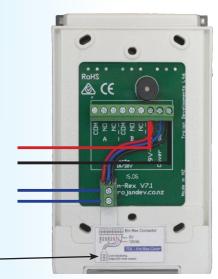

## **Installation Wiring Diagram**

Power supply connection +10 to 30Vdc as per the Em Rex / Smart Em Rex Units.

+10-30Vdc -0 Vdc

Normally closed contacts for connection to the Access Control Systems for monitoring. The output is rated at 30Vdc at 200mA.

Wiring diagram showing the connections to the Em Rex . / Smart Em Rex.

The cover is made from polycarbonate so it is very strong and resistant to mis-use or vandalism.

The cover is held closed by two little nodules on either side of the lift up cover which lock in and inhibit the lifting of the cover. These can be filed down to make it easer to open the unit if required