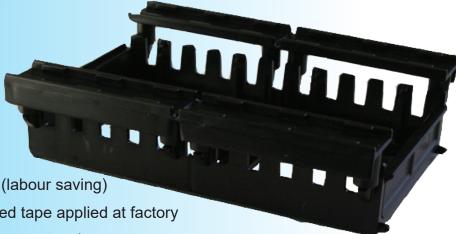

### **Mounting Base**

The TDL-MB is a universal Mounting Base for all TDL Relay, Fuse & Timer Boards. It makes installation quick, easy and tidy. Multiple TDL-MBs can be connected together to make up a complete system of relays, fuses, timers etc...

The TDL-MB acts as a cable trunking system to conceal all of the input and output cables and makes installation and labeling of the inputs and outputs easy.

#### Features:

- Removable cable covers
- Removable label holders

- Reduced installation time (labour saving)
- ▼ High adhesion double-sided tape applied at factory
- Heat Resistant ABS plastic construction
- Easy to label your devices, inputs and outputs