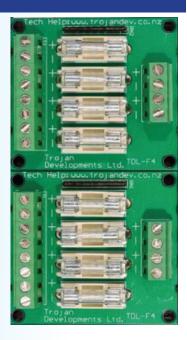

# **Eight Way Fuse Board**

The TDL-8FB is an 8 Way Fuse Board. It has 8 individual fused outputs. Each fuse has an associated LED to indicate that the fuse is operative. The LED illuminates green for normal positive 12Vdc operation and amber for AC voltages up to 24Vac.

## **Features:**

- 8 separate fused outputs
- The fuses are field replaceable
- Maximum fuse rating 5 Amps
- Fits TDL-MB mounting base
- Modular unit that can be used to protect a number of devices
- Rising clamp type terminals will not damage cables and can accommodate up to a 2.5mm<sup>2</sup> (14AWG) cable
- Designed to be used as an interface between power supplies and field devices
- LEDs to indicate fuse status
- Can be used for the protection of 24Vac cameras

### **Specifications:**

- 8-Way Fuse Board
- Fuse size: 20mm x 5mm
- Terminals for positive and negative outputs the positive outputs
- Suitable for AC and DC power supplies
- Maximum supply current per 4-way fuse board is 20 Amps (40
- Maximum output current is 5 Amps
- Dimensions: 110mm (w) x 60mm (h) x 23mm (d)