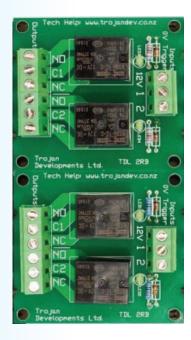

# **TDL-4RB**

## Four Way Relay Board SPST

The TDL-4RB is a 4 Way 8 Amp Relay Board. It has 4 x 12Vdc inputs that can switch 4 separate 8 Amp single pole double throw relays.

Also designed to fit the TDL Mounting Base.

### Features:

- Contacts rated at 8 Amps AC/DC
- Fits TDL-MB mounting base
- Modular unit that can be used to switch a number of devices
- Designed to be used as an interface between a low current switching control board and a high powered lock
- LED to indicate relay status
- Rising clamp type terminals will not damage cables and can accommodate up to a 2.5mm² (14AWG) cable status

## **Specifications:**

- Four way Relay Board
- Operating Voltage 9 to 16Vdc 38mA at 13.6 Vdc per relay
- ▼ 12VDC negative trigger input
- Four Single Pole Double Throw relays
- Contacts rated at 8 Amps AC/DC
- ▼ Dimensions: 110mm (w) x 60mm (h) x 23mm (d)