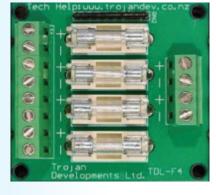

# **Four Way Fuse**

The TDL-4FB is a 4 Way Fuse Board. It has 4 individual fused outputs. Each fuse has an associated LED to indicate that the fuse is operative. The LED illuminates green for normal positive 12Vdc operation and amber for AC voltages up to 24Vac.

### Features:

- 4 separate fused outputs
- The fuses are field replaceable
- Maximum fuse rating 5 Amps
- Fits TDL-MB mounting base
- Modular unit that can be used to protect a number of devices
- Rising clamp type terminals will not damage cables and can accommodate up to a 2.5mm<sup>2</sup> (14AWG) cable status
- Designed to be used as an interface between power supplies and field devices
- LEDs to indicate fuse status
- Can be used for the protection of 24Vac cameras

#### **Specifications:**

- 4-Way Fuse Board
- Fuse size: 20mm x 5mm
- Terminals for positive and negative outputs the positive outputs
- Suitable for AC and DC power supplies
- Maximum supply current per 4-way fuse board is 20 Amps
- Maximum output current is 5 Amps
- Dimensions: 55mm (w) x 60mm (h) x 23mm (d)