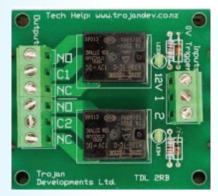

### **Two Way Relay Board**

The TDL-2RB is a 2 way 8 Amp Relay Board. It has 2 x 12Vdc inputs that can switch 2 separate single pole double throw relays.

Also designed to fit the TDL Mounting Base.

#### Features:

- Contacts rated at 8 Amps AC/DC
- Fits TDL-MB mounting base
- Modular unit that can be used to switch a number of devices
- Designed to be used as an interface between a low current switching control board and a high powered lock
- LED to indicate relay status
- Rising clamp type terminals will not damage cables and can accommodate up to a 2.5mm² (14AWG) cable

## **Specifications:**

- Two way Relay Board
- Operating Voltage 9 to 16Vdc 38mA at 13.6 Vdc per relay
- 12VDC negative trigger input
- Two Single Pole Double Throw relays
- Contacts rated at 8 Amps AC/DC
- ▼ Dimensions: 55mm (w) x 60mm (h) x 23mm (d)