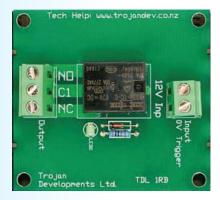

# TDL-1RB

### **One Way Relay Board**

The TDL-1RB is an 8 Amp Relay Board. It has 1 x 12Vdc input that switches a single pole double throw relay.

Also designed to fit the TDL Mounting Base.

#### Features:

- Contact rated at 8 Amps AC/DC
- Fits TDL-MB mounting base
- Modular unit that can be used to switch a number of devices
- Designed to be used as an interface between a low current switching control board and a high powered lock
- LED to indicate relay status
- Rising clamp type terminals will not damage cables and can accommodate up to a 2.5mm<sup>2</sup> (14AWG) cable

## Specifications:

- Single way Relay Board
- Operating Voltage 9 to 16Vdc 38mA at 13.6 Vdc
- 12Vdc negative trigger input
- Single Pole Double Throw relay
- Contacts rated at 8 Amps AC/DC
- ▼ Dimensions: 55mm (w) x 60mm (h) x 23mm (d)